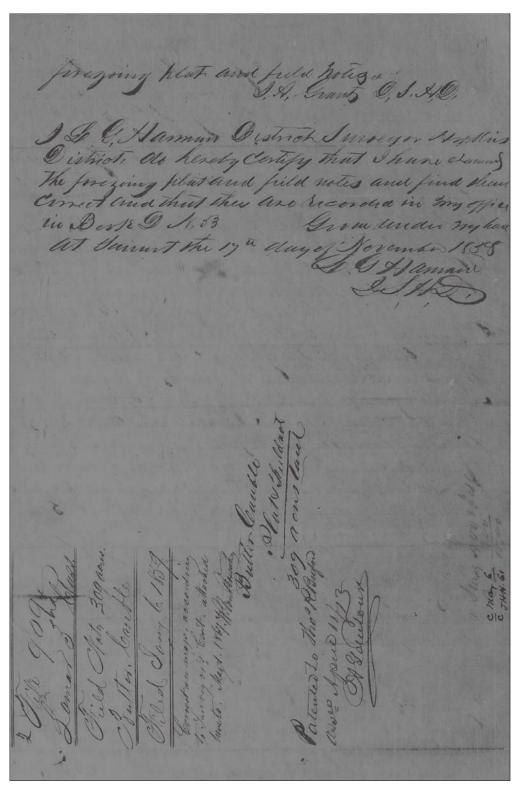

# **Butler Cauble Survey, 1858**

Buldwoles of a Survey Of 309 acres of land made being the quantity of land to whichhe is Intelled by Virtue of part of Contificate No Country to Butter Cauble for 320 a creg of land On the 8" Clay of Colpher 1858 Caid Survey is No 53 in Ashlus Tourty Setunted On the waters of Tuning Crust a Friblitary of the Jahino Cliver about 12 Of Farents Benjining at a post Outs musted B.N. in the S.W. Penoof Jackson Starr Curd South 1129 Warns The N. B. line Frague Noy in the name of, Minney found a Bluck Oute, marked XX from which a red Oute beaux N 10 6 9 Varing Frustile and hims. E. 13 Varing murkeax. Thence Cast 1545 Thenoo North 1129 Varies a Hickory in the &. De line of a Survey for A Star marked x and bluzo a port Oak beens East I vary for mense x Thence West 1545 Varag the Beginin Lucyen april November 19th 1858 A Isuac A Grunt Deputy Surveyor Hopkins I which do hereby certify that the foregoing was many according to luve, and that the bemile boundaries duch Corners with the marks hature and contificial are truly discribed in the

Source:
Butler Cauble
File, General
Land Office of
Texas, Austin,
Texas