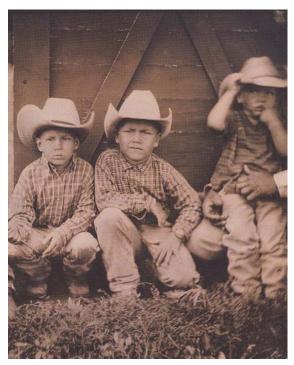

Image taken from an original photograph by Robb Kendrick in "Revealing Character" Series.