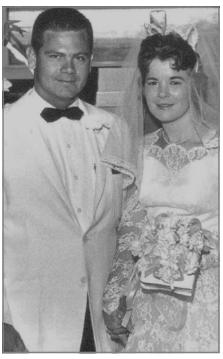

# **Family News**

Dannie Patrick Cauble H1321, son of Billie Louise Lynch and James Vernon Cauble, and Patricia Elizabeth Ann Emory, daughter of Pauline Eddy and Raymond Emory, were married on 2 June 1962 at Wichita Falls, Wichita County, Texas. The couple will celebrate their fiftieth wedding anniversary in the first week of June 2012.

Dan and Pat have attended many Cauble family reunions over the years and Dan served as president of the association during the 1999-2000 term. Congratulations on this special occasion.

Image: Judy Cauble Bryant H13211
and Carrie Cauble Fortner H13212