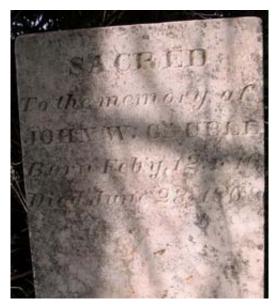

## **Our American Heroes**

Image: Headstone of John W. Cauble at Old Woodbury Cemetery was submitted by James S. Cauble E7223

1<sup>st</sup> Texas Cavalry Regiment, Second Brigade TST, Company G:

John W. Cauble (12 February 1816 Tennessee-23 June 1868 Hill County, Texas; buried Old Woodbury Cemetery, Hill County, Texas), son of Mary Ann Rotan and Peter Cauble, was Third Sergeant in this company. The company was stationed at Camp McCulloch and at Camp Murrah during the Civil War.

Source: John W. Cauble card, Holdings of the Texas State Archives (Civil War), Austin, Texas.